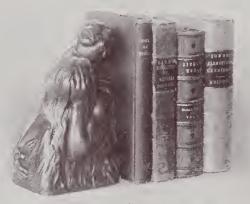

#### BRONZE

"MONK WITH BOOK" BOOK ENDS

NO. 285 HEIGHT 7" WIDTH 4"

"ITALIAN RENAISSANCE" BOOK ENDS

MODERN

NO. 289

HEIGHT 7<sup>1</sup>/<sub>4</sub>" WIDTH 7"

"MONK WITH ROSARY" BOOK ENDS

ANTIQUE

NO. 286

HEIGHT 7" WIDTH 4"

Price \$6.00 Pair

Price \$7.00 Pair

Price in Polychrome \$10.00 Pair

Price \$6.00 Pair